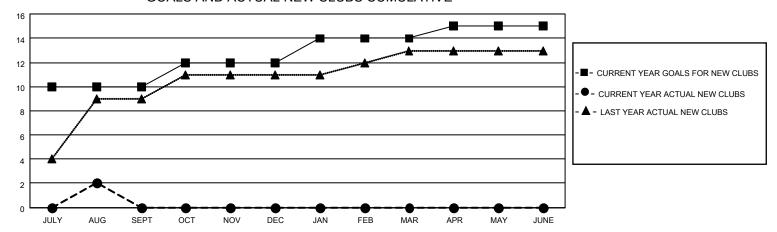

## MONTHLY MEMBERSHIP PROGRESS REPORT

**LOCATION REP OF BANGLADESH** 

District 315B1

Results as of: 8/31/2022

| Clubs                 |               |           |               | Members               |                        |                         |                                                    |
|-----------------------|---------------|-----------|---------------|-----------------------|------------------------|-------------------------|----------------------------------------------------|
| RESULTS FOR 2022-2023 |               |           |               | RESULTS FOR 2022-2023 |                        |                         |                                                    |
| QUARTER               | NEW CLUB GOAL | NEW CLUBS | DROPPED CLUBS | QUARTER MEME          | BER GROWTH NET<br>GOAL | MEMBER GROWTH<br>ACTUAL | DROPPED<br>MEMBERS ACTUAL<br>(including transfers) |
| JULY/AUG/SEPT         | 10            | 2         | 0             | JULY/AUG/SEPT         | 25                     | 116                     | 117                                                |
| OCT/NOV/DEC           | 2             | 0         | 0             | OCT/NOV/DEC           | 5                      | 0                       | 0                                                  |
| JAN/FEB/MAR           | 2             | 0         | 0             | JAN/FEB/MAR           | 5                      | 0                       | 0                                                  |
| APR/MAY/JUNE          | 1             | 0         | 0             | APR/MAY/JUNE          | 5                      | 0                       | 0                                                  |