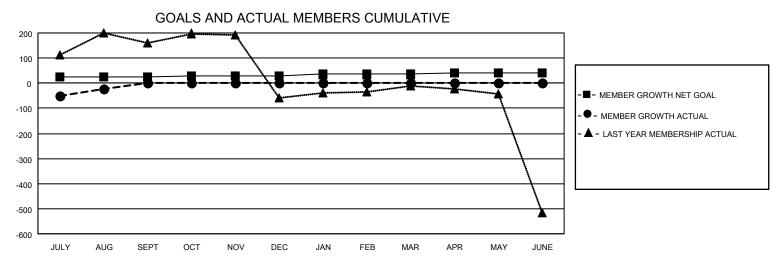

## MONTHLY MEMBERSHIP PROGRESS REPORT

**LOCATION REP OF BANGLADESH** 

District 315B1

Results as of: 8/31/2022

| Clubs                 |               |           |               | Members               |                        |                         |                                                    |
|-----------------------|---------------|-----------|---------------|-----------------------|------------------------|-------------------------|----------------------------------------------------|
| RESULTS FOR 2022-2023 |               |           |               | RESULTS FOR 2022-2023 |                        |                         |                                                    |
| QUARTER               | NEW CLUB GOAL | NEW CLUBS | DROPPED CLUBS | QUARTER MEME          | BER GROWTH NET<br>GOAL | MEMBER GROWTH<br>ACTUAL | DROPPED<br>MEMBERS ACTUAL<br>(including transfers) |
| JULY/AUG/SEPT         | 10            | 2         | 0             | JULY/AUG/SEPT         | 25                     | 116                     | 117                                                |
| OCT/NOV/DEC           | 2             | 0         | 0             | OCT/NOV/DEC           | 5                      | 0                       | 0                                                  |
| JAN/FEB/MAR           | 2             | 0         | 0             | JAN/FEB/MAR           | 5                      | 0                       | 0                                                  |
| APR/MAY/JUNE          | 1             | 0         | 0             | APR/MAY/JUNE          | 5                      | 0                       | 0                                                  |